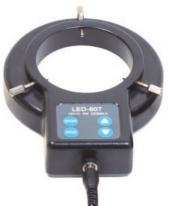

## **IN5800 LED Ring Light**

€ 115,-

Programmable 80 LED Ring Light for microscopes, 6000K light colour (daylight), incl. adapter ring, max. 60mm int. diam., fits on any microscope

CCD & CMOS