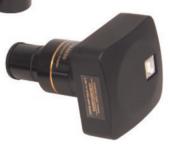

# **IN5900 Digital Camera**

€ 199.-

Digital Camera 3 MPixel for microscopes, incl. imaging software for Windows, incl. set of adapters for use on trinocular or direct on ocular, fits on any microscope