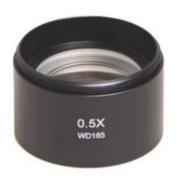

#### Lenses for IN5200/5300

€ 60,-

IN5202 0,75x Lens for IN5200/5300

€ 60,-

€ 20,-

IN5210 Protection lens for IN5200/5300

supplied by: