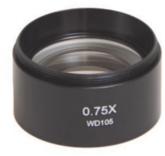

#### Lenses for IN5200/5300

€ 60,-

IN5202 0,75x Lens for IN5200/5300

€ 60,-

€ 20,-

IN5210 Protection lens for IN5200/5300

supplied by: