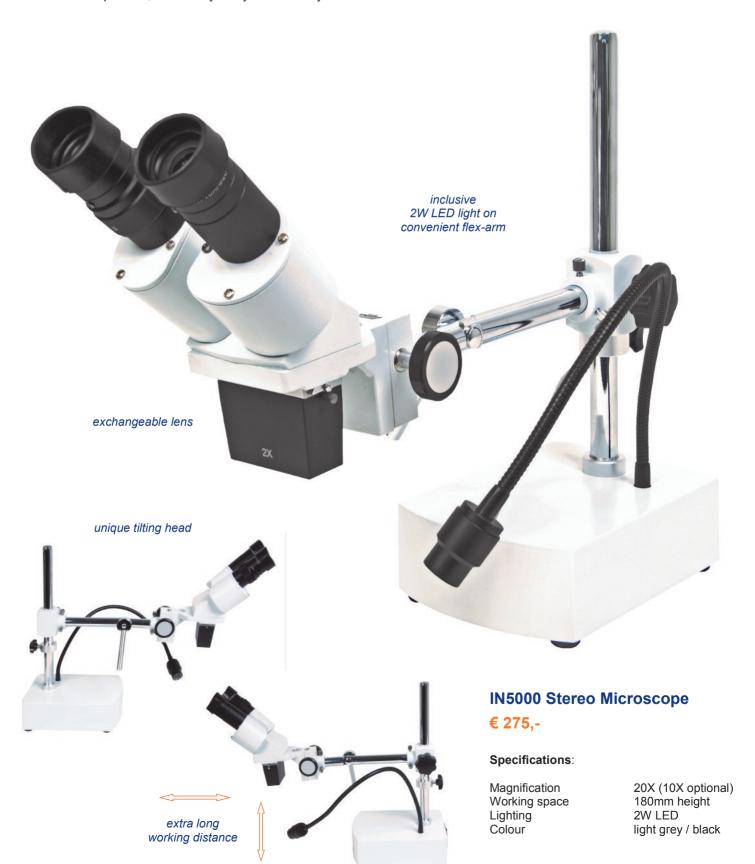

## **INSPEKTEC** microscopes for electronics:

A complete line of stereo microscopes for daily use by professionals like you.

Our products are made of high quality materials. The lenses applied are made of high quality optical glass, for distortion-free work and avoid fatigue of your eyes. All models have large stands, offering a large free working space, that enables you to use a large variety of pcb's and other products to be placed under the microscope.

In addition we offer you long life LED lighting, several lens options and a digital camera with imaging software for a vast variety of applications. All specially designed for you as a professional end-user in the electronics industry.

Also choose InspekTec, backed by a 2-year warranty.





## **IN5800 LED Ring Light**

€ 115,-

Programmable 80 LED Ring Light for microscopes, 6000K light colour (daylight), incl. adapter ring, max. 60mm int. diam., fits on any microscope









CCD & CMOS





# **IN5900 Digital Camera**

€ 199.-

Digital Camera 3 MPixel for microscopes, incl. imaging software for Windows, incl. set of adapters for use on trinocular or direct on ocular, fits on any microscope



# **Objective for IN5000**

IN5001 1x Exchangeable objective for IN5000

€ 45,-

#### Lenses for IN5200/5300



€ 60,-

IN5202 0,75x Lens for IN5200/5300

€ 60,-

€ 20,-

IN5210 Protection lens for IN5200/5300







supplied by: