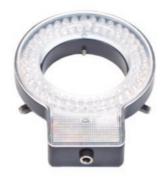

## **IN5800 LED Ring Light**

€ 115,-

Programmable 80 LED Ring Light for microscopes, 6000K light colour (daylight), incl. adapter ring, max. 60mm int. diam., fits on any microscope

CCD & CMOS