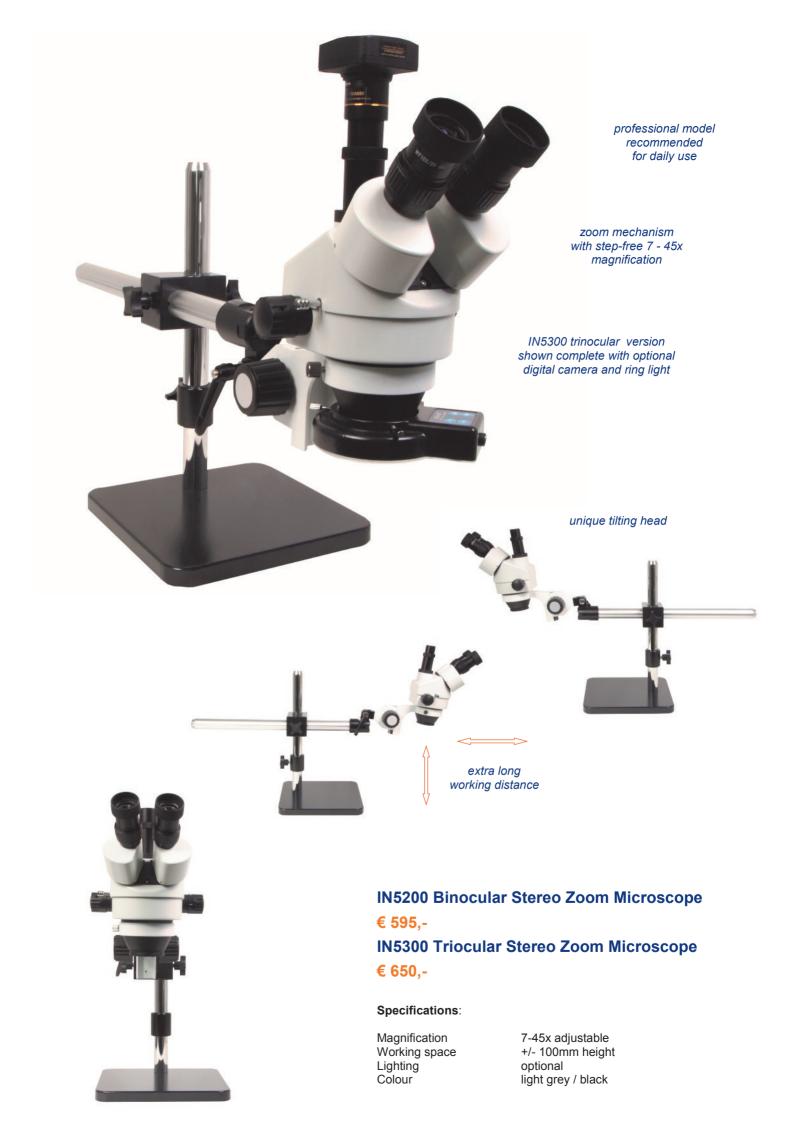

# **IN5900 Digital Camera**

€ 199.-

Digital Camera 3 MPixel for microscopes, incl. imaging software for Windows, incl. set of adapters for use on trinocular or direct on ocular, fits on any microscope