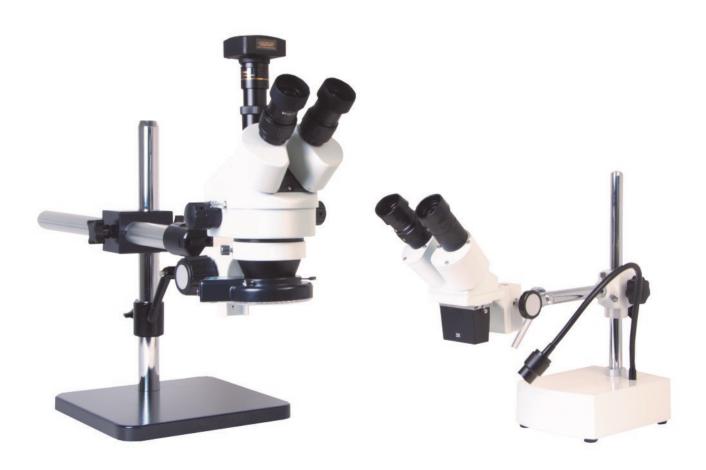

## **INSPEKTEC** microscopes for electronics:

A complete line of stereo microscopes for daily use by professionals like you.

Our products are made of high quality materials. The lenses applied are made of high quality optical glass, for distortion-free work and avoid fatigue of your eyes. All models have large stands, offering a large free working space, that enables you to use a large variety of pcb's and other products to be placed under the microscope.

In addition we offer you long life LED lighting, several lens options and a digital camera with imaging software for a vast variety of applications. All specially designed for you as a professional end-user in the electronics industry.

Also choose InspekTec, backed by a 2-year warranty.